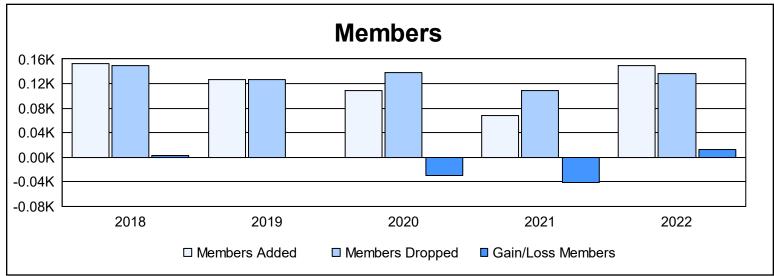

District A 12 As of June 2022 Cumulative

| Year      | New<br>Clubs | Dropped<br>Clubs | Gain/<br>Loss<br>Clubs | New<br>Members | Charter<br>Members | Reinstate<br>Members | Transfer<br>Members | Total<br>Member<br>Added | Total<br>Members<br>Dropped | Gain/<br>Loss<br>Members |
|-----------|--------------|------------------|------------------------|----------------|--------------------|----------------------|---------------------|--------------------------|-----------------------------|--------------------------|
| 2017-2018 | 1            | 0                | 1                      | 111            | 24                 | 1                    | 16                  | 152                      | 149                         | 3                        |
| 2018-2019 | 0            | 0                | 0                      | 112            | 0                  | 7                    | 7                   | 126                      | 126                         | 0                        |
| 2019-2020 | 1            | 0                | 1                      | 60             | 35                 | 3                    | 10                  | 108                      | 138                         | -30                      |
| 2020-2021 | 2            | 2                | 0                      | 44             | 15                 | 4                    | 5                   | 68                       | 109                         | -41                      |
| 2021-2022 | 0            | 2                | -2                     | 131            | 3                  | 6                    | 10                  | 150                      | 137                         | 13                       |
| Average   | 1            | 1                | 0                      | 92             | 15                 | 4                    | 10                  | 121                      | 132                         | -11                      |